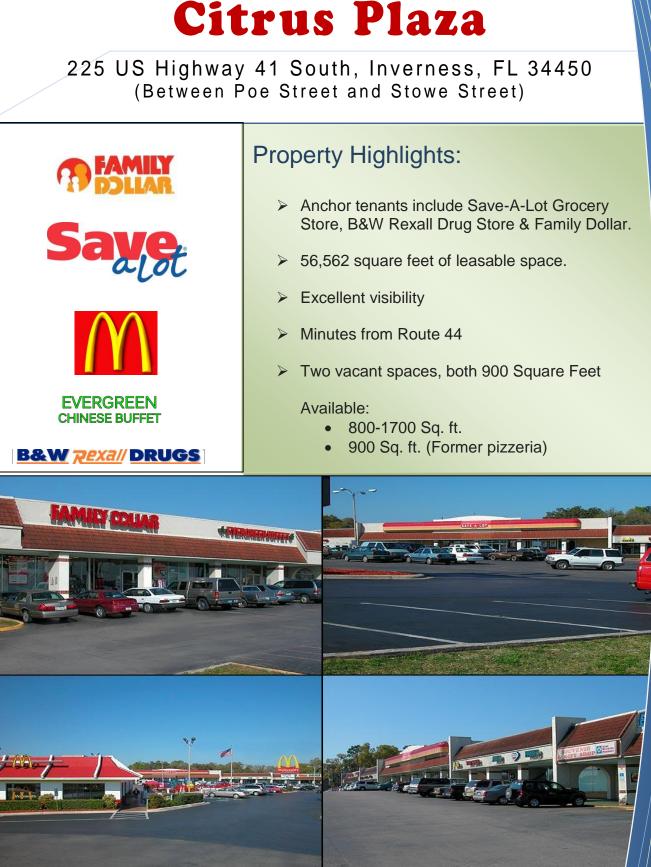

pulation              | 1.33%         | 2.0%           | 2.46%          |
| Hispanic or Latino Population | 87.59%        | 89.64%         | 86.48%         |
| Asian or Pacific Islander     | 36.16%        | 38.01%         | 31.07%         |
| American Indian/Alaska Native | 0.12%         | 0.21%          | 0.36%          |





48 E Old Country Rd., Suite 203 Mineola, New York 11501 Ph: 516-877-1677 / Fax: 516-877-1680 www.malachitegroup.com

\*The information contained herein was obtained from sources deemed reliable; however, Malachite Group LTD makes no guarantees, warranties or representations as to the completeness or accuracy thereof. The Presentation of this property is subject to errors, omissions. change of price, or conditions, prior sale or lease, or withdrawal without notice





www.malachitegroup.com

## INVERNESS ω 445 0





## CITRUS PLAZA site plan





The information contained herein was obtained from sources deemed reliable; however, Malachite Group LTD makes no guarantees, warranties or representations as to the completeness or accuracy thereof. The Presentation of this property is subject to errors, omissions, change of price, or conditions, prior sale or lease, or withdrawal without notice.