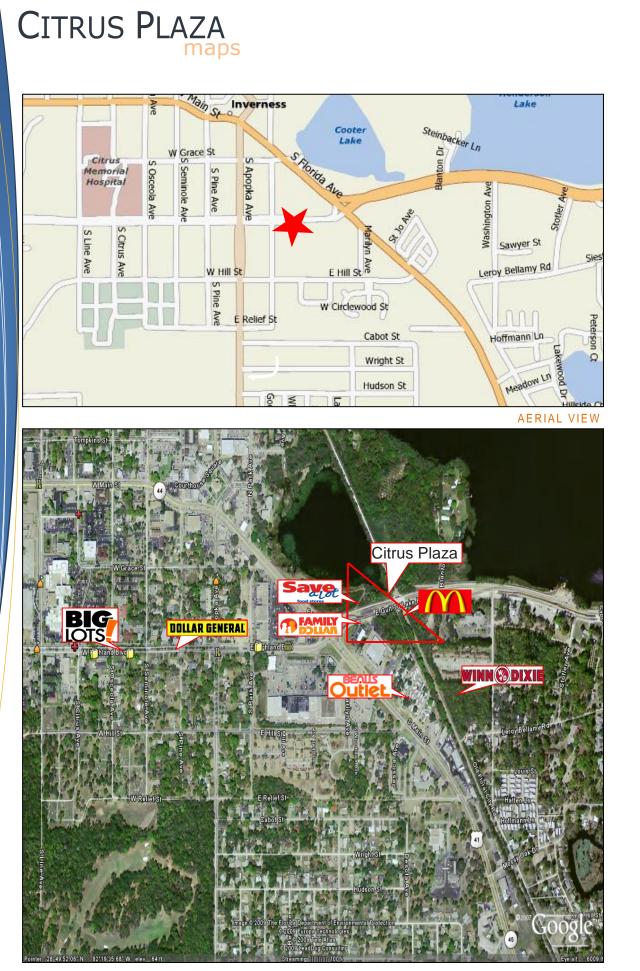

| 2.46%          |
| Hispanic or Latino Population | 87.59%        | 89.64%         | 86.48%         |
| Asian or Pacific Islander     | 36.16%        | 38.01%         | 31.07%         |
| American Indian/Alaska Native | 0.12%         | 0.21%          | 0.36%          |





48 E Old Country Rd., Suite 203 Mineola, New York 11501 Ph: 516-877-1677 / Fax: 516-877-1680 www.malachitegroup.com

\*The information contained herein was obtained from sources deemed reliable; however, Malachite Group LTD makes no guarantees, warranties or representations as to the completeness or accuracy thereof. The Presentation of this property is subject to errors, omissions. change of price, or conditions, prior sale or lease, or withdrawal without notice





www.malachitegroup.com

## INVERNESS ω 445 0





## CITRUS PLAZA site plan





The information contained herein was obtained from sources deemed reliable; however, Malachite Group LTD makes no guarantees, warranties or representations as to the completeness or accuracy thereof. The Presentation of this property is subject to errors, omissions, change of price, or conditions, prior sale or lease, or withdrawal without notice.