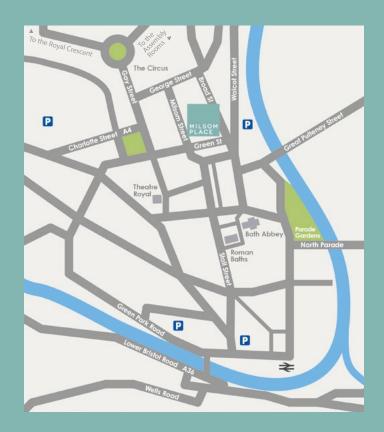

### MILSOM PLACE THE FACTS

Milsom Place is open 7 days a week from 6am to 2am.

On the tourist walking route between Bath's top attractions of the Roman Baths, The Circus, Royal Crescent and Assembly Rooms.

Located at the heart of the fashionable Milsom Quarter, between Milsom Street and Broad Street, Milsom Place is close to all Bath's major attractions and has excellent parking and public transport links nearby.

# Discover Milsom Place

41 MILSOM STREET
BATH SOMERSET BA11DN
milsomplace.co.uk

Over 30 retail units are set around sunny courtyards, terraces and vaults which blend Georgian buildings with modern flourishes creating an irresistible shopping and dining experience visitors love to come back to.