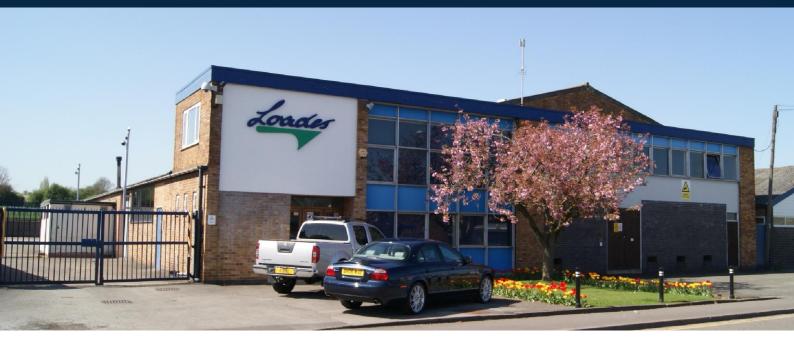

## **LOCATION**

Bodmin Road adjoins the A4600, which leads to the M6 (J2), M69 (J1) interchange 1 mile to the north east, and is approximately 3 miles east of Coventry city centre.