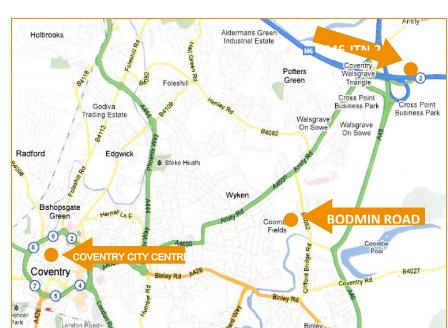

## **LOCATION**

Bodmin Road adjoins the A4600, which leads to the M6 (J2), M69 (J1) interchange 1 mile to the north east, and is approximately 3 miles east of Coventry city centre.