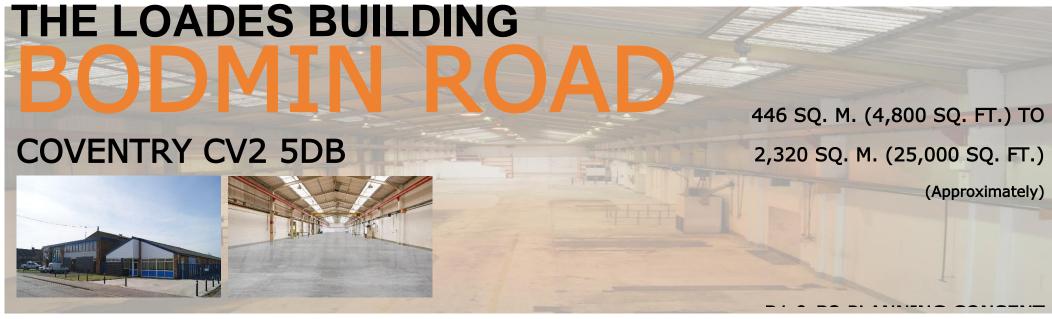

# TO LET OUTSTANDING PRODUCTION FACILITY AND WAREHOUSE Bodmin Rd, Coventry CV2 5DX

755 sq. m. (8,136 sq. ft) To 2,320 sq. m. (25,000 sq.ft.)

# **Property Highlights**

- Three bays
- Large secure yard
- 2no 5 ton cranes to Bay 2
- 6.45m min height to Bay 2
- Suitable for manufacturing and warehousing
- High capacity electrical supply available
- Immediately available (subject to legals)
- Heating and lighting

### **DESCRIPTION**

• High based • Eaves Height 6.45 m\*

sodium lighting • Apex Height 8.139 m\*

• Two 5T Gantry \* Bay 2

Cranes in (high) GIA:

**CONTACTS:** TOM BROMWICH

hay 2 • Bay 1: 402m² (4,323 ft²)

Rent: Price on Application