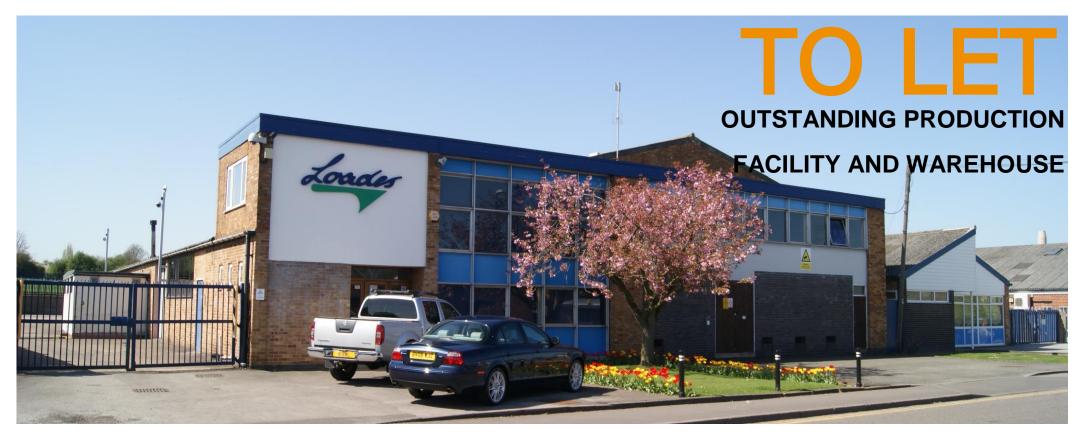

# TO LET OUTSTANDING PRODUCTION FACILITY AND WAREHOUSE Bodmin Rd, Coventry CV2 5DX

755 sq. m. (8,136 sq. ft) To 2,320 sq. m. (25,000 sq.ft.)