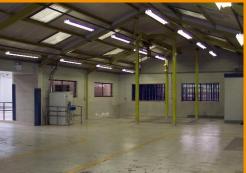

# **Property Highlights**

- Three bays
- Large secure yard
- 2no 5 ton cranes to Bay 2
- 6.45m min height to Bay 2
- Suitable for manufacturing and warehousing
- High capacity electrical supply available
- Immediately available (subject to legals)
- Heating and lighting

### **DESCRIPTION**

• High based • Eaves Height 6.45 m\*

sodium lighting • Apex Height 8.139 m\*

• Two 5T Gantry \* Bay 2

Cranes in (high) GIA:

**CONTACTS:** TOM BROMWICH

hay 2 • Bay 1: 402m² (4,323 ft²)

Rent: Price on Application