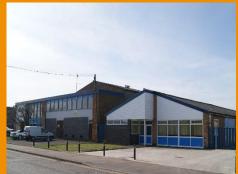

# TO LET OUTSTANDING PRODUCTION FACILITY AND WAREHOUSE Bodmin Rd, Coventry CV2 5DX

755 sq. m. (8,136 sq. ft) To 2,320 sq. m. (25,000 sq.ft.)