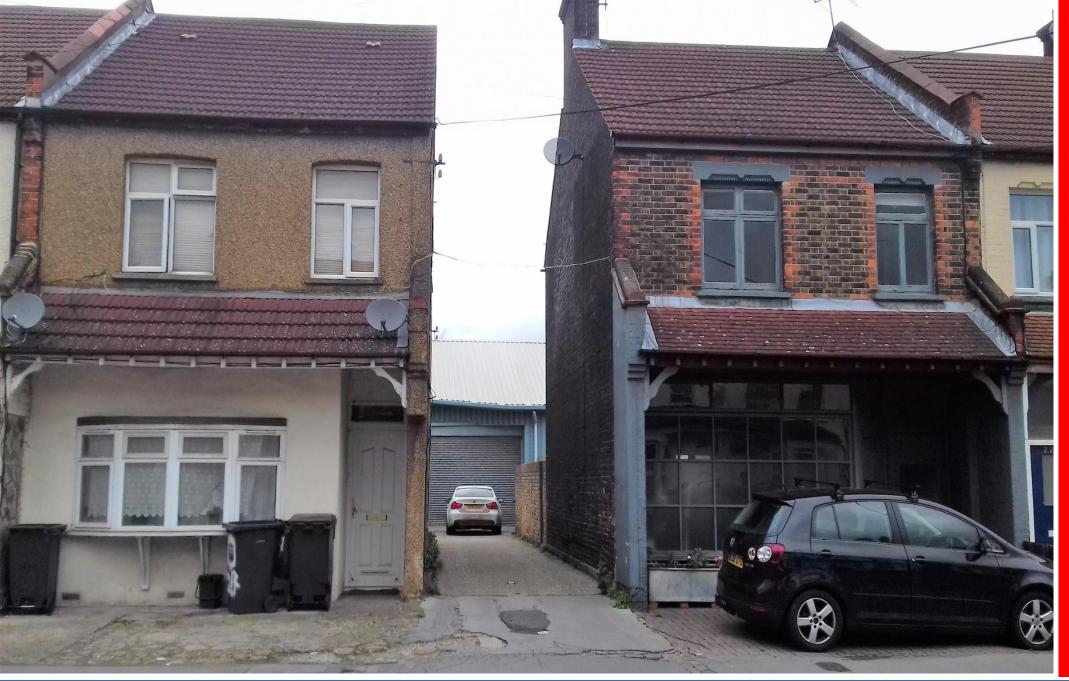

# Rear of 217-219 Davidson Road, CR0 6DP **TO LET**

Approx 5,475 sqft (508.63 sqm)

#### DESCRIPTION

Modern light industrial joinery works with extensive yard situated at the rear of Davidson Road with the driveway between the two residential properties providing access. The property benefits from electric roller shutter doors to both front and rear elevations, male and female toilets, offices at first floor level, fluorescent lighting, three phase power and outside lighting.