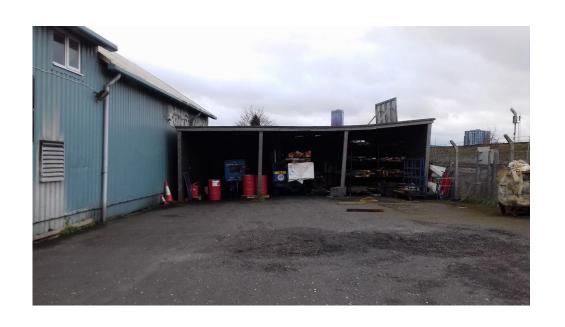

#### DESCRIPTION

Modern light industrial joinery works with extensive yard situated at the rear of Davidson Road with the driveway between the two residential properties providing access. The property benefits from electric roller shutter doors to both front and rear elevations, male and female toilets, offices at first floor level, fluorescent lighting, three phase power and outside lighting.