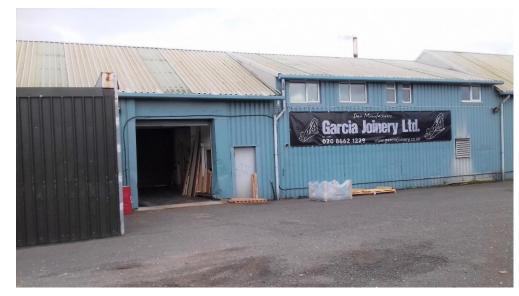

#### DESCRIPTION

Modern light industrial joinery works with extensive yard situated at the rear of Davidson Road with the driveway between the two residential properties providing access. The property benefits from electric roller shutter doors to both front and rear elevations, male and female toilets, offices at first floor level, fluorescent lighting, three phase power and outside lighting.