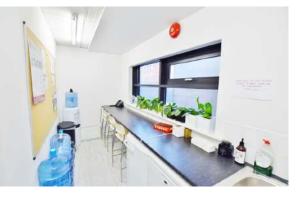

#### Description

This plug & play office suite has been recently refurbished and benefits from comfort cooling, demised WCs, a fitted kitchenette and high speed internet. The suite is accessed via an impressive double height entrance lobby.

#### **Specification**

- Ready for immediate occupation
- Raised access floor
- Recessed LED lighting
- Suspended ceiling
- Comfort cooling
  Demised WCs
- Demised WC
- Kitchenette
- 24 hour access