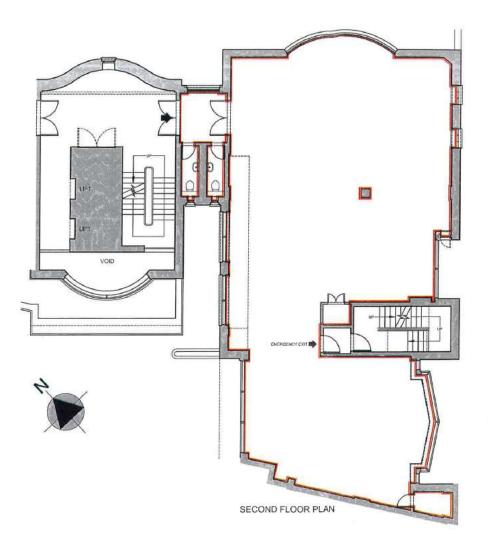

### 2<sup>nd</sup> floor- 2,058 sq ft (191 sq m)

 $2^{nd} \ Floor \ (not \ to \ scale \ for \ indicative \ purposes \ only)$ 