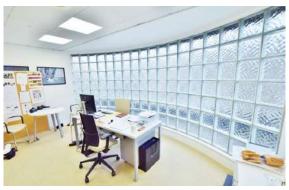

#### Description

This plug & play office suite has been recently refurbished and benefits from comfort cooling, demised WCs, a fitted kitchenette and high speed internet. The suite is accessed via an impressive double height entrance lobby.

#### **Specification**

- Ready for immediate occupation
- Raised access floor
- Recessed LED lighting
- Suspended ceiling
- Comfort cooling
  Demised WCs
- Demised WC
- Kitchenette
- 24 hour access