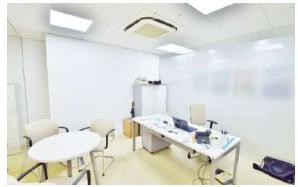

#### Description

This plug & play office suite has been recently refurbished and benefits from comfort cooling, demised WCs, a fitted kitchenette and high speed internet. The suite is accessed via an impressive double height entrance lobby.

#### **Specification**

- Ready for immediate occupation
- Raised access floor
- Recessed LED lighting
- Suspended ceiling
- Comfort cooling
  Demised WCs
- Demised WC
- Kitchenette
- 24 hour access