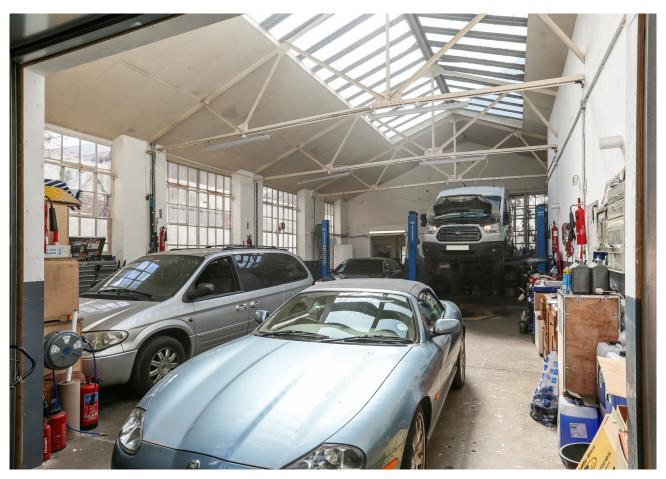

### Description

A detached warehouse/industrial building located on a popular estate and set directly next to The Grand Union Canal.

The ground floor warehouse has been subdivided by partition to create two workshops with their own loading doors. One of which has been let until October 2024 at a rent of  $\mathfrak{L}12,000$  per annum exclusive. The remainder of the building is being sold with vacant possession.

Benefits include; concrete floor, eaves height 19ft, kitchen and WC's. The main loading door has a height of 12ft and width of 10ft.

The first floor consists of two partitioned offices that benefit from electric heating, double glazed windows and two WC's.