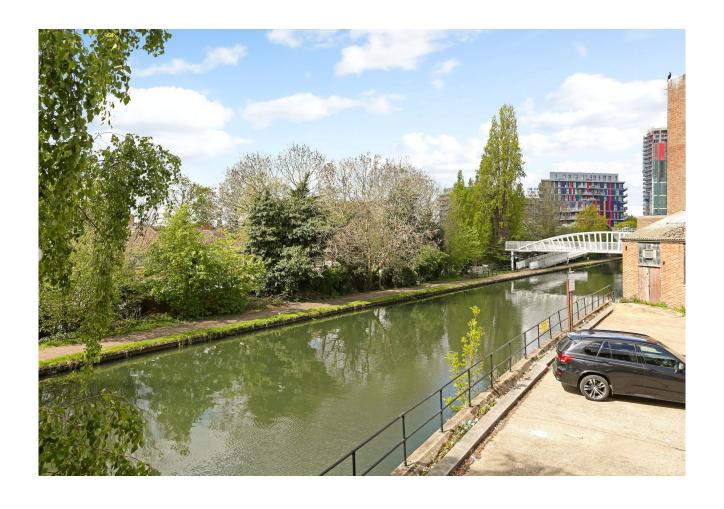

#### Location

Alperton is a popular suburb located 1.5 miles south west of Wembley stadium and less one mile of Hanger Lane.

452 Sunleigh Road sits at the end of a small industrial estate located directly next to Grand Union Canal.

The property benefits from being 500 metres from Alperton Underground station (Piccadilly Line). Alperton has benefited from significant recent residential developments adjacent to the Grand Union Canal.