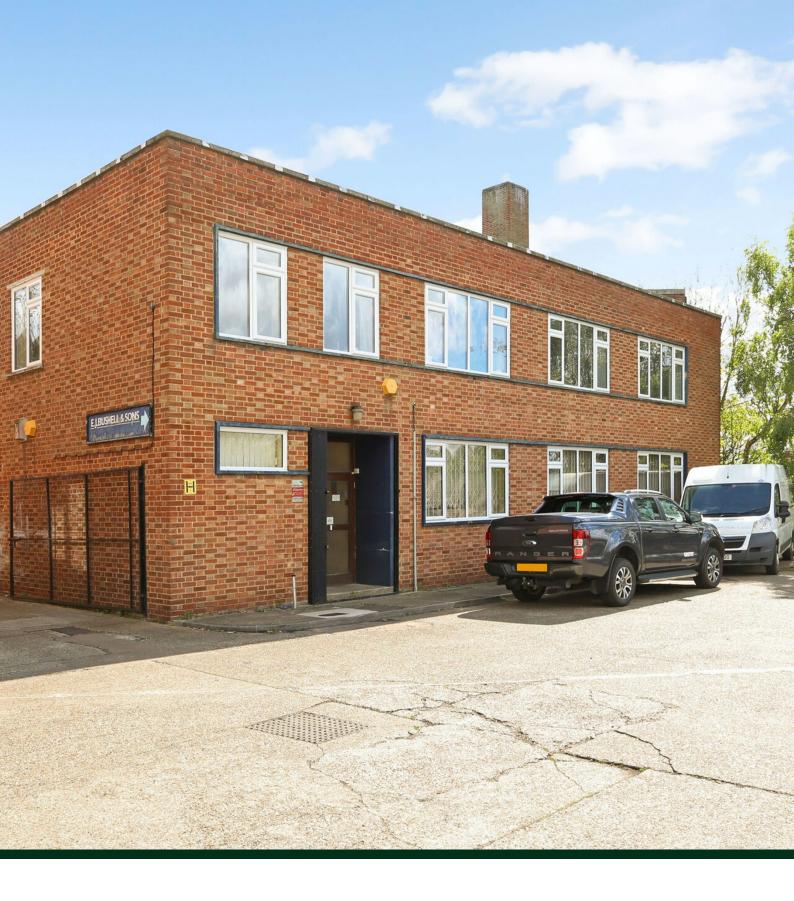

## 452 SUNLEIGH ROAD

Alperton, Wembley, HA0 4NF

A detached warehouse/industrial building located on a popular estate and set directly next to The Grand Union Canal.

4,769 SQ FT

### Description

A detached warehouse/industrial building located on a popular estate and set directly next to The Grand Union Canal.

The ground floor warehouse has been subdivided by partition to create two workshops with their own loading doors. One of which has been let until October 2024 at a rent of  $\mathfrak{L}12,000$  per annum exclusive. The remainder of the building is being sold with vacant possession.