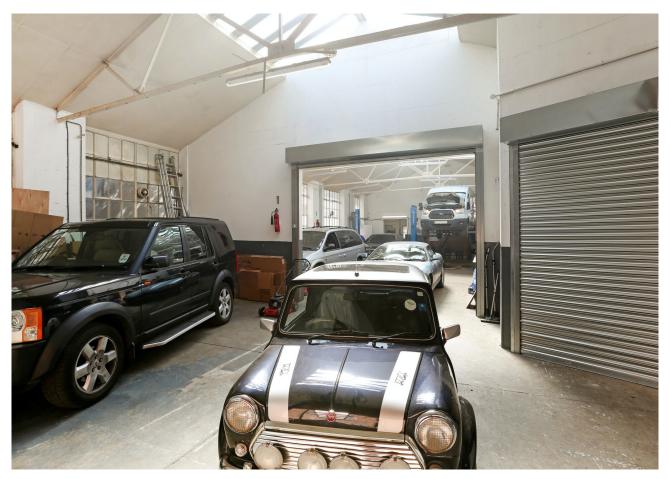

### Description

A detached warehouse/industrial building located on a popular estate and set directly next to The Grand Union Canal.

The ground floor warehouse has been subdivided by partition to create two workshops with their own loading doors. One of which has been let until October 2024 at a rent of  $\mathfrak{L}12,000$  per annum exclusive. The remainder of the building is being sold with vacant possession.

Benefits include; concrete floor, eaves height 19ft, kitchen and WC's. The main loading door has a height of 12ft and width of 10ft.

The first floor consists of two partitioned offices that benefit from electric heating, double glazed windows and two WC's.