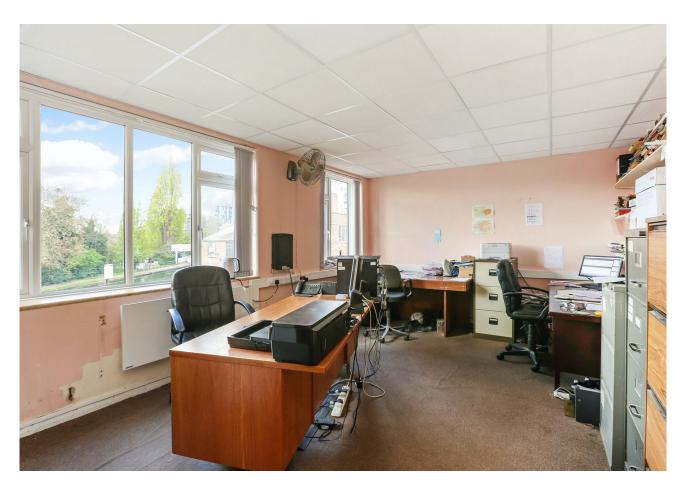

Benefits include; concrete floor, eaves height 19ft, kitchen and WC's. The main loading door has a height of 12ft and width of 10ft.

The first floor consists of two partitioned offices that benefit from electric heating, double glazed windows and two WC's.