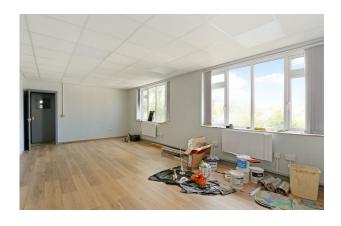

### Description

A detached warehouse/industrial building located on a popular estate and set directly next to The Grand Union Canal.

The ground floor warehouse has been subdivided by partition to create two workshops with their own loading doors. One of which has been let until October 2024 at a rent of  $\mathfrak{L}12,000$  per annum exclusive. The remainder of the building is being sold with vacant possession.

Benefits include; concrete floor, eaves height 19ft, kitchen and WC's. The main loading door has a height of 12ft and width of 10ft.

The first floor consists of two partitioned offices that benefit from electric heating, double glazed windows and two WC's.