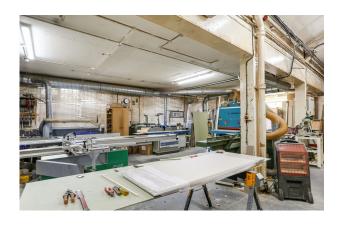

### Description

A detached warehouse/industrial building located on a popular estate and set directly next to The Grand Union Canal.

The ground floor warehouse has been subdivided by partition to create two workshops with their own loading doors. One of which has been let until October 2024 at a rent of  $\mathfrak{L}12,000$  per annum exclusive. The remainder of the building is being sold with vacant possession.

Benefits include; concrete floor, eaves height 19ft, kitchen and WC's. The main loading door has a height of 12ft and width of 10ft.

The first floor consists of two partitioned offices that benefit from electric heating, double glazed windows and two WC's.