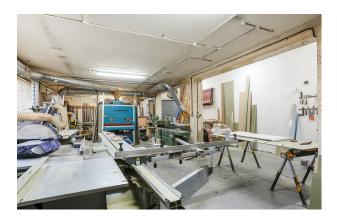

### Description

A detached warehouse/industrial building located on a popular estate and set directly next to The Grand Union Canal.

The ground floor warehouse has been subdivided by partition to create two workshops with their own loading doors. One of which has been let until October 2024 at a rent of  $\mathfrak{L}12,000$  per annum exclusive. The remainder of the building is being sold with vacant possession.

Benefits include; concrete floor, eaves height 19ft, kitchen and WC's. The main loading door has a height of 12ft and width of 10ft.

The first floor consists of two partitioned offices that benefit from electric heating, double glazed windows and two WC's.