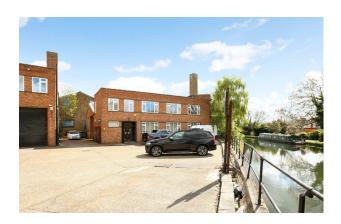

## 452 SUNLEIGH ROAD

Alperton, Wembley, HA0 4NF

A detached warehouse/industrial building located on a popular estate and set directly next to The Grand Union Canal.

4,769 SQ FT

### Description

A detached warehouse/industrial building located on a popular estate and set directly next to The Grand Union Canal.

The ground floor warehouse has been subdivided by partition to create two workshops with their own loading doors. One of which has been let until October 2024 at a rent of  $\mathfrak{L}12,000$  per annum exclusive. The remainder of the building is being sold with vacant possession.

#### Location

Alperton is a popular suburb located 1.5 miles south west of Wembley stadium and less one mile of Hanger Lane.

452 Sunleigh Road sits at the end of a small industrial estate located directly next to Grand Union Canal.