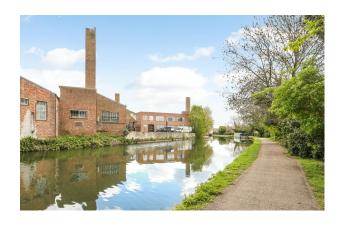

## 452 SUNLEIGH ROAD

Alperton, Wembley, HA0 4NF

A detached warehouse/industrial building located on a popular estate and set directly next to The Grand Union Canal.

4,769 SQ FT

#### Location

Alperton is a popular suburb located 1.5 miles south west of Wembley stadium and less one mile of Hanger Lane.

452 Sunleigh Road sits at the end of a small industrial estate located directly next to Grand Union Canal.

The property benefits from being 500 metres from Alperton Underground station (Piccadilly Line). Alperton has benefited from significant recent residential developments adjacent to the Grand Union Canal.