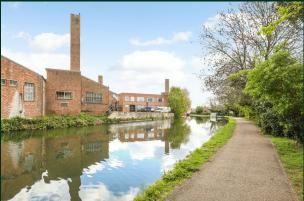

## 452 SUNLEIGH ROAD

Alperton, Wembley, HA0 4NF

A detached warehouse/industrial building located on a popular estate and set directly next to The Grand Union Canal.

4,769 SQ FT

#### Location

Alperton is a popular suburb located 1.5 miles south west of Wembley stadium and less one mile of Hanger Lane.

452 Sunleigh Road sits at the end of a small industrial estate located directly next to Grand Union Canal.