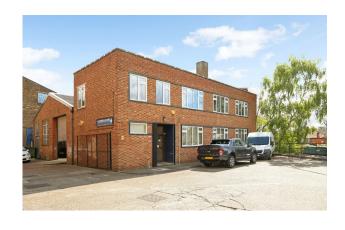

## 452 SUNLEIGH ROAD

Alperton, Wembley, HA0 4NF

A detached warehouse/industrial building located on a popular estate and set directly next to The Grand Union Canal.

4,769 SQ FT

### Description

A detached warehouse/industrial building located on a popular estate and set directly next to The Grand Union Canal.

The ground floor warehouse has been subdivided by partition to create two workshops with their own loading doors. One of which has been let until October 2024 at a rent of  $\mathfrak{L}12,000$  per annum exclusive. The remainder of the building is being sold with vacant possession.

#### Location

Alperton is a popular suburb located 1.5 miles south west of Wembley stadium and less one mile of Hanger Lane.

452 Sunleigh Road sits at the end of a small industrial estate located directly next to Grand Union Canal.