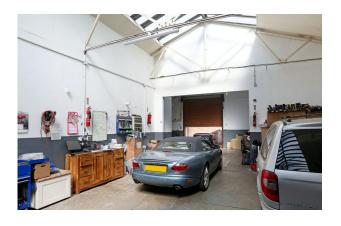

### Description

A detached warehouse/industrial building located on a popular estate and set directly next to The Grand Union Canal.

The ground floor warehouse has been subdivided by partition to create two workshops with their own loading doors. One of which has been let until October 2024 at a rent of  $\mathfrak{L}12,000$  per annum exclusive. The remainder of the building is being sold with vacant possession.

Benefits include; concrete floor, eaves height 19ft, kitchen and WC's. The main loading door has a height of 12ft and width of 10ft.

The first floor consists of two partitioned offices that benefit from electric heating, double glazed windows and two WC's.