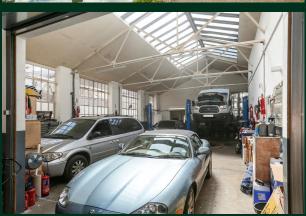

### Description

A detached warehouse/industrial building located on a popular estate and set directly next to The Grand Union Canal.

The ground floor warehouse has been subdivided by partition to create two workshops with their own loading doors. One of which has been let until October 2024 at a rent of  $\mathfrak{L}12,000$  per annum exclusive. The remainder of the building is being sold with vacant possession.

Benefits include; concrete floor, eaves height 19ft, kitchen and WC's. The main loading door has a height of 12ft and width of 10ft.

The first floor consists of two partitioned offices that benefit from electric heating, double glazed windows and two WC's.