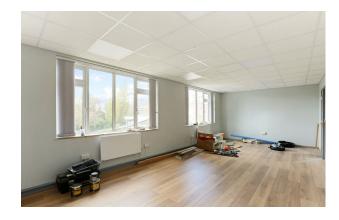

### Description

A detached warehouse/industrial building located on a popular estate and set directly next to The Grand Union Canal.

The ground floor warehouse has been subdivided by partition to create two workshops with their own loading doors. One of which has been let until October 2024 at a rent of  $\mathfrak{L}12,000$  per annum exclusive. The remainder of the building is being sold with vacant possession.

Benefits include; concrete floor, eaves height 19ft, kitchen and WC's. The main loading door has a height of 12ft and width of 10ft.

The first floor consists of two partitioned offices that benefit from electric heating, double glazed windows and two WC's.