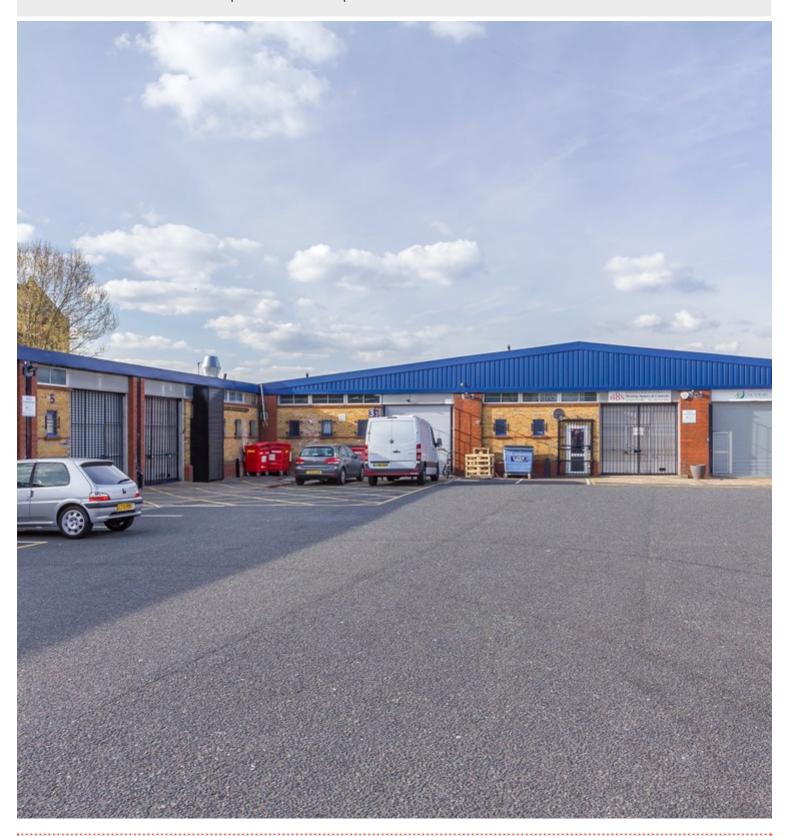

#### **1** DESCRIPTION

This end of terrace unit forms part of the Canterbury Industrial Estate, which was constructed in the mid 1980's with a mono pitched frame roof and 10% roof lighting with 4m eaves height. Designed for modern business use, the property is accessed via a roller shutter loading door with a personnel entrance.

The property is prominently situated in this well established industrial centre, just North off the Old Kent Road, the A2 and approximately two miles from the City.

Public transport is provided by many bus routes along the Old Kent Road and south Bermondsey Overground station is within a few minutes walk.

#### AMENITIES

- Gas Central Heating
- Male and Female London
- Three Phase Electricity
- Power Floated Concrete Floor
- Roller Shutter Security Blinds
- 4m Clear Eaves Height