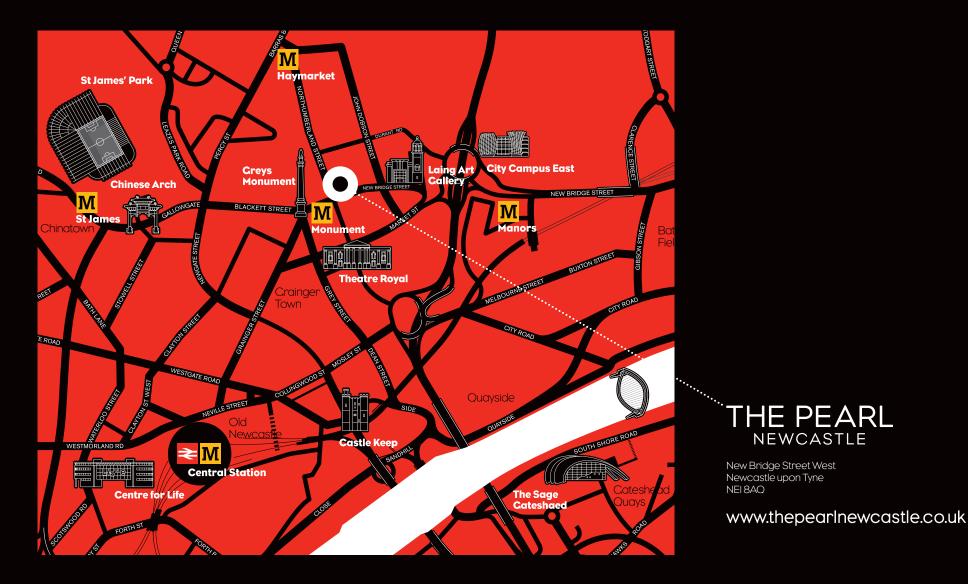

offices at the heart of the city

The Pearl is a rejuvenated city centre icon, delivering new offices for entrepreneurial business.

Offering the best in office space while enjoying shops, banks, restaurants and other attractions all on the door step.