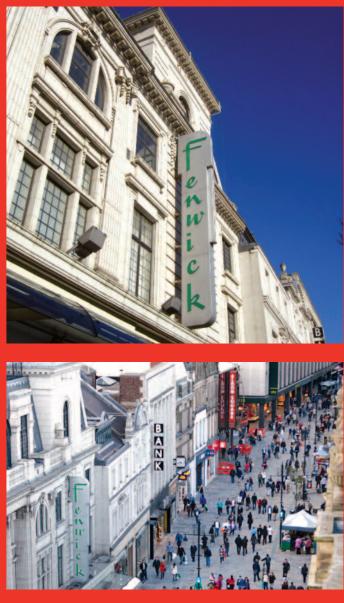

offices at the heart of the city

The Pearl is a rejuvenated city centre icon, delivering new offices for entrepreneurial business.

Offering the best in office space while enjoying shops, banks, restaurants and other attractions all on the door step.

**37,798 sq ft** over seven floors including **The Forum @ The Pearl**. An extensive refurbishment to deliver open-plan office space with:

- VRF air conditioning with heating and cooling
- Suspended metal ceilings
- High efficiency lighting with automatic controls incorporating daylight linking
- Cat 6 compliant perimeter trunking
- Fully carpeted offices
- New double glazed windows with solar control to South and West elevations
- Naturally ventilated office space to The Forum
- New office entrance and feature reception area
- Fully refurbished high quality facilities including showers