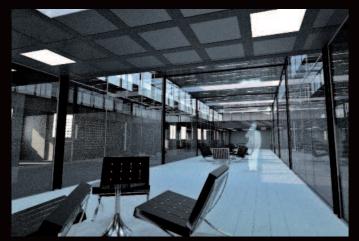

|
| Fourth Floor          |      | 3,507 sq ft  |
| Third floor           |      | 2,560 sq ft  |
| The Forum @ The Pearl | Upto | 17,591 sq ft |
| Total                 |      | 37,798 sq ft |

**37,798 sq ft** over seven floors including **The Forum @ The Pearl**. An extensive refurbishment to deliver open-plan office space with:

- VRF air conditioning with heating and cooling
- Suspended metal ceilings
- High efficiency lighting with automatic controls incorporating daylight linking
- Cat 6 compliant perimeter trunking
- Fully carpeted offices
- New double glazed windows with solar control to South and West elevations
- Naturally ventilated office space to The Forum
- New office entrance and feature reception area
- Fully refurbished high quality facilities including showers

## 







Sharp, airy and modern – a space for unique ideas.

. . . . .

.......

## INFORMAL



The Forum @ The Pearl Floor Plan - Office Suites from 500 sq ft

A relaxed, shared environment that acts as a business break-out area, the place to work and meet.





Knight Frank 0191 221 2211 KnightFrank.co.uk

**Tim Evans** E: tim.evans@knightfrank.com

Patrick Matheson E: patrick.matheson@knightfrank.com



Chris Pearson E: chris@gavinblack.co.uk

Laura Lloyd E: laura.lloyd@gavinblack.co.uk

MISREPRESENTATION CLAUSE: Knight Frank and Gavin Black & Partners for themselves and for the vendors or lessor of this property for whom they may act, give notice that: i) these particulars are a general outline only, for the guidance of prospective purchasers or tenants, and do not consider the whole or any