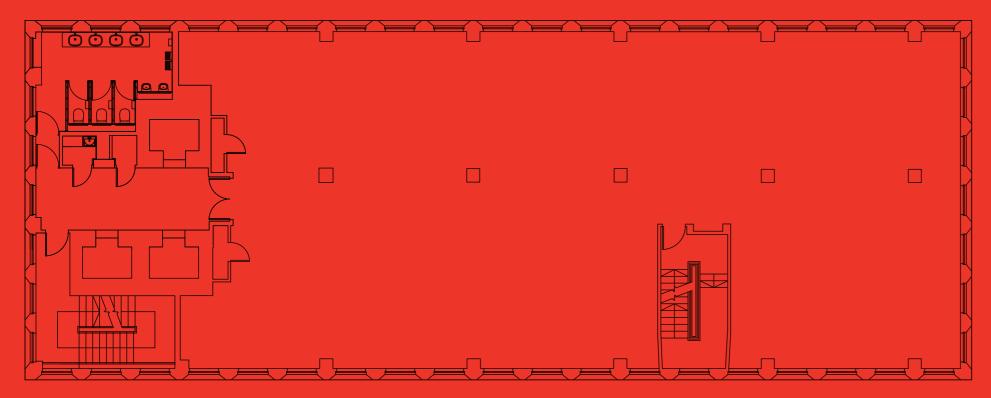

## VIBRANT

The delivery of top class refurbished, open-plan, office accommodation in a central, city location.

Typical Floor Plan

| Eighth floor          |      | 3,535 sq ft  |
|-----------------------|------|--------------|
| Seventh floor         |      | 3,535 sq ft  |
| Sixth floor           |      | 3,535 sq ft  |
| Fifth floor           |      | 3,535 sq ft  |
| Fourth Floor          |      | 3,507 sq ft  |
| Third floor           |      | 2,560 sq ft  |
| The Forum @ The Pearl | Upto | 17,591 sq ft |
| Total                 |      | 37,798 sq ft |

## INFORMAL

The Forum @ The Pearl Floor Plan - Office Suites from 500 sq ft

A relaxed, shared environment that acts as a business break-out area, the place to work and meet.

Knight Frank 0191 221 2211 KnightFrank.co.uk