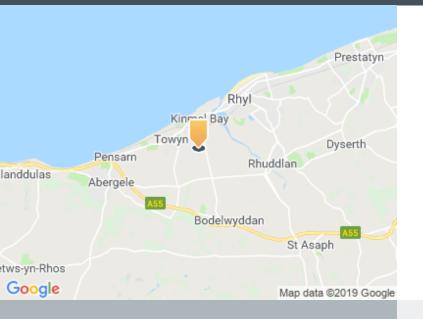

### Location

Excellently located - near to motorways and rail stations.

Tir Llwyd Industrial Estate lies approximately 2.5 miles to the North of Junction 25 of the A55 (North Wales Expressway), which provides a dual carriageway route across north Wales.

Airport

Liverpool 27.5m

Rail

Rhyl 1.9m, Abergele & Pensarn 2.8m, Prestatyn 5.3m