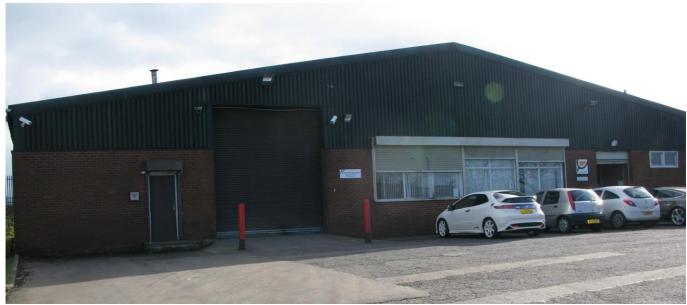

## From 886.02 SQ M (9,537 SQ FT) to 1902.1 SQ M (20,474 SQ FT)

Willowyard Industrial Estate consists of various detached terraced industrial units under fragmented ownership. Four blocks are under M7 ownership all of which are of steel portal frame, corrugated steel roofs and blockwork elevations. The units have generous parking and loading provisions.