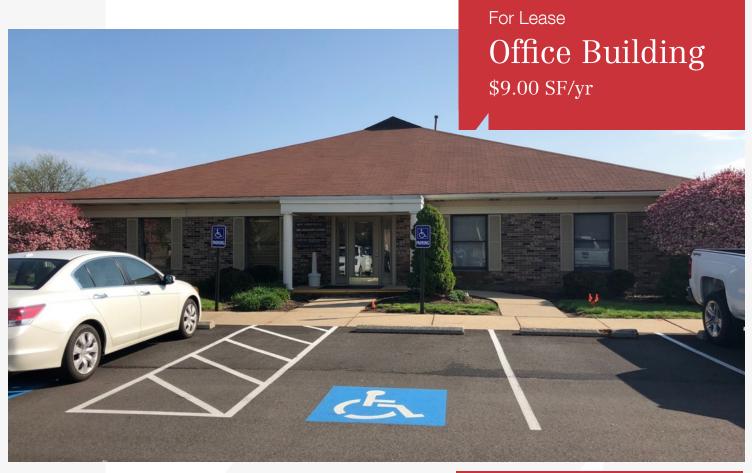

# 2,520/SF Office Condo

4819 Munson Street NW Canton, Ohio 44718

### **Property Description**

2,520/Sf Office Condo For Lease

| OFFERING SUMMARY |                            |
|------------------|----------------------------|
| Available SF     | 2,520 SF                   |
| Lease Rate       | \$9.00 SF/yr (+ utilities) |
| Monthly Rate     | \$1,890.00                 |
| Lot Size         | 2.77 Acres (condo)         |
| Building Size    | 2,520 SF                   |
| Year Built       | 1983                       |
| Zoning           | JAC-B3                     |