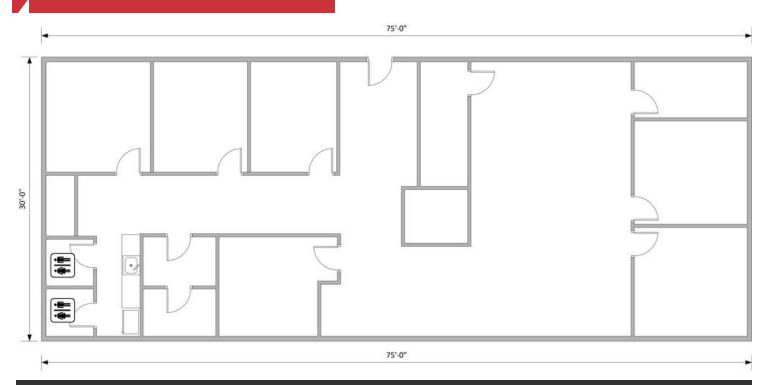

#### \*2,520/SF includes proportionate share of common hallway (not shown on print).