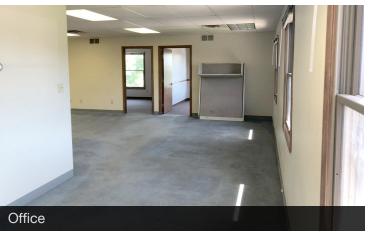

### **Property Highlights**

- Office condo with a good mix of private and open offices
- Property overlooks lake
- Convenient location

### **Property Description**

2,520/Sf Office Condo For Lease

| OFFERING SUMMARY |                            |
|------------------|----------------------------|
| Available SF     | 2,520 SF                   |
| Lease Rate       | \$9.00 SF/yr (+ utilities) |
| Monthly Rate     | \$1,890.00                 |
| Lot Size         | 2.77 Acres (condo)         |
| Building Size    | 2,520 SF                   |
| Year Built       | 1983                       |
| Zoning           | JAC-B3                     |