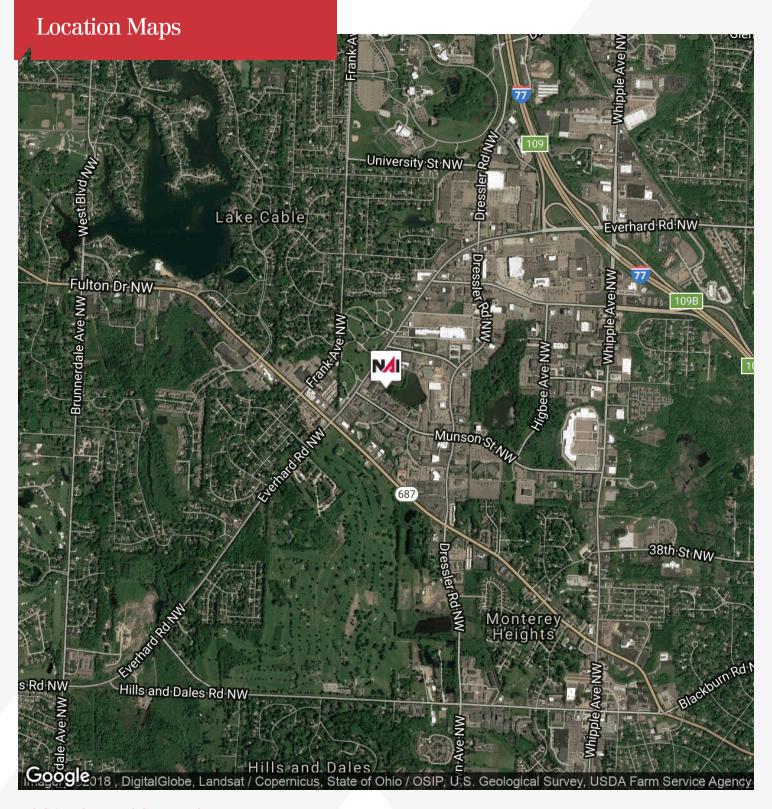

#### LOCATION DESCRIPTION

Located on Munson Ave NW in Lakeview Professional building between Dressler Rd NW and Everhard Rd NW. Convenient location in Belden Village close to retail and restaurants.