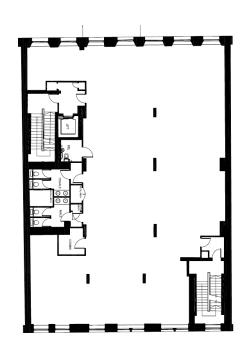

#### Description

This property provides high quality office accommodation accessed via lift and stairs.

The suite benefits from the following specification;

- · Open plan flexible floor plate
- Suspended ceiling
- Recesees LG7 lighting
- · Air conditioning
- · Raised access flooring
- Floor boxes wired for power

#### Accommodation

The available accommodation extends to the following approximate Net Internal floor area.

| Area   | Size (sq ft) |
|--------|--------------|
| Office | 3,950        |
| Total  | 3,950        |