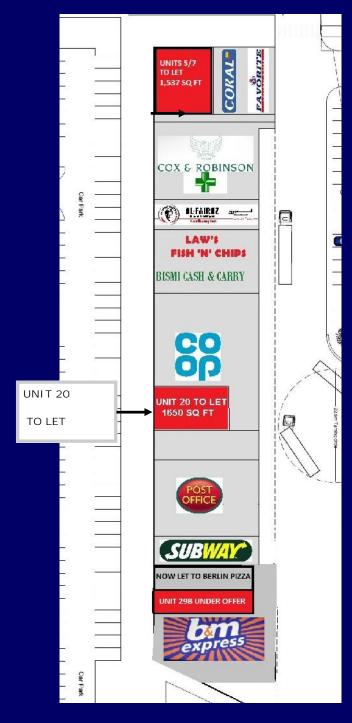

## Accommodation

The available retail space is as below:

Unit 20 - 1624 sq ft - TO LET

Unit 29B - 768 sq ft NOW LET TO BUBBLES LAUNDROMAT