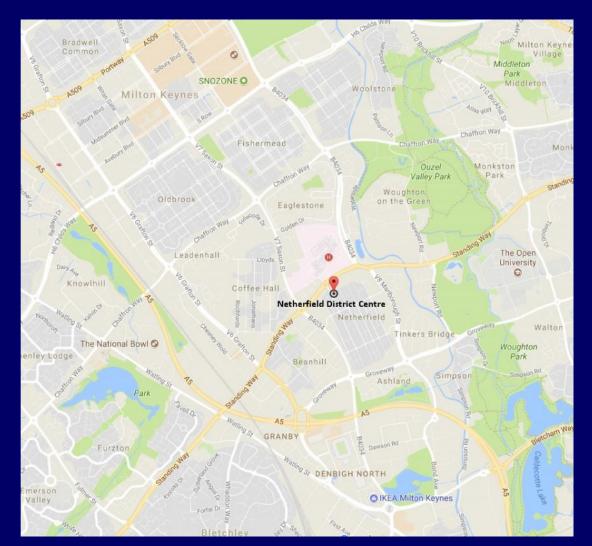

### Location

Netherfield Local Centre is situated in the southern area of the city at the heart of a substantial residential catchment of 10,000 within a 1 mile plus 2,600 staff working in MK General hospital directly opposite the scheme and benefits from over 120 free customer parking spaces