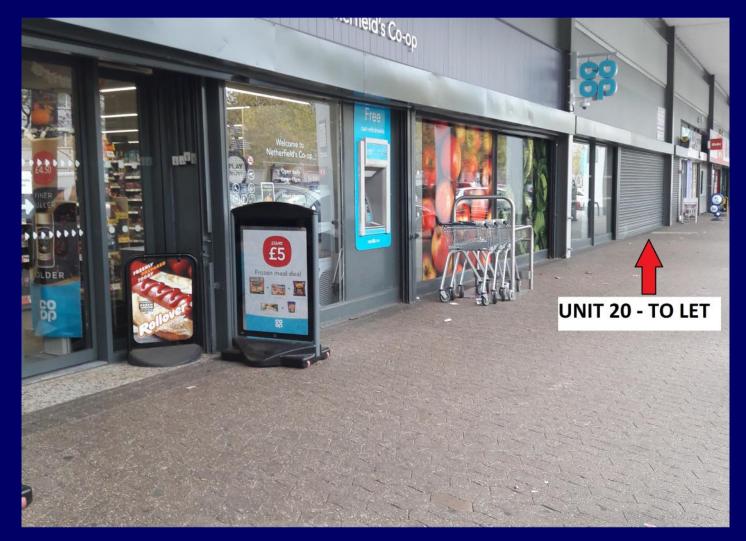

# MILTON KEYNES | NETHERFIELD LOCAL CENTRE | MK6 4JH Retail Unit to LET - 1,624 sq ft - FOR A1

The **co-operative** food

UNIT 20 - 1,624 SQ FT - TO LET for A1 RETAIL - WOULD SUIT CHARITY SHOP

## Accommodation

The available retail space is as below:

Unit 20 - 1624 sq ft - TO LET

Unit 29B - 768 sq ft NOW LET TO BUBBLES LAUNDROMAT